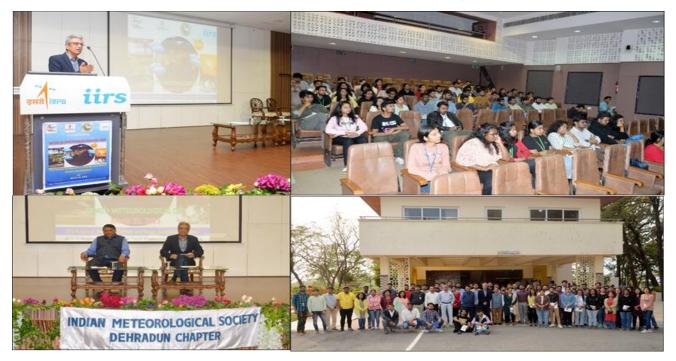

#### 7. IMS Dehradun (IMSDC) Chapter

7 World Meteorological Day is observed on March 23 every year to commemorate the coming into existence of the World Meteorological Organization. To commemorate this occasion, IMS-Dehradun Chapter in collaboration with Indian Institute of Remote Sensing, Dehradun, organized a popular talk on "Weather and Climate Services for Resilient India" by Dr. Anand Sharma.