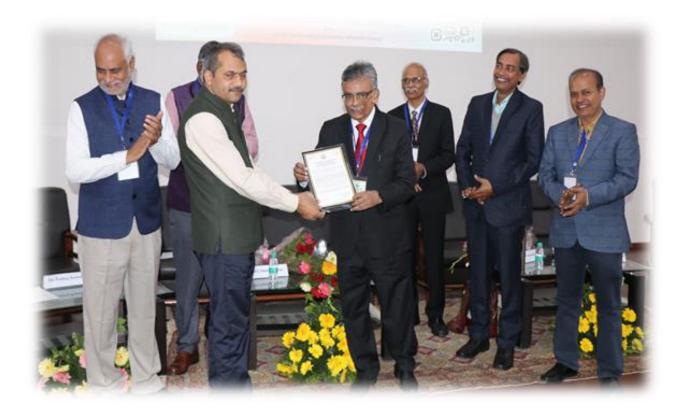

## **TROPMET-2022 INAUGURAL CEREMONY**

Souvenir cum Abstract Book Release & IMS Awards Presentation

| S. No | Name of the    | First Author | Full Paper                          |  |  |  |  |  |
|-------|----------------|--------------|-------------------------------------|--|--|--|--|--|
|       | Award          |              |                                     |  |  |  |  |  |
| 1     | Best Paper     | Soumya       | Soumya Samanta, P. Murugavel,       |  |  |  |  |  |
|       | Published on   | Samanta      | Dinesh Gurnule, Y. Jaya Rao,        |  |  |  |  |  |
|       | Monsoon        |              | Jothiram Vivekanandan, and Thara    |  |  |  |  |  |
|       | Research       |              | V. Prabha (2021): The Life Cycle    |  |  |  |  |  |
|       |                |              | of a Stationary Cloud Cluster       |  |  |  |  |  |
|       |                |              | during the Indian Summer            |  |  |  |  |  |
|       |                |              | Monsoon: A Microphysical            |  |  |  |  |  |
|       |                |              | Investigation Using Polarimetric C- |  |  |  |  |  |
|       |                |              | Band Radar Monthly Weather          |  |  |  |  |  |
|       |                |              | Review, Vol. 149, Page No. 3761-    |  |  |  |  |  |
|       |                |              | 3780.                               |  |  |  |  |  |
| 2     | Best Paper     | Rishi Kumar  | Rishi Kumar Gangwar and Pradeep     |  |  |  |  |  |
|       | published on   | Gangwar      | Kumar Thapliyal (2021): Optimal     |  |  |  |  |  |
|       | Weather and    |              | estimation of total precipitable    |  |  |  |  |  |
|       | Climate        |              | water from INSAT-3D/3DR             |  |  |  |  |  |
|       | Services       |              | Imagers, Journal of the Royal       |  |  |  |  |  |
|       |                |              | Meteorological Society, DOI:        |  |  |  |  |  |
|       |                |              | 10.1002/qj.4215, Page No. 14.       |  |  |  |  |  |
| 3     | Best Paper     | Kamaljit Ray | Kamaljit Ray, R.K.Giri, S.S.Ray,    |  |  |  |  |  |
|       | published on   |              | A.P.Dimri and M.Rajeevan (2021):    |  |  |  |  |  |
|       | Climate        |              | An assessment of long-term          |  |  |  |  |  |
|       | Science and    |              | changes in mortalities due to       |  |  |  |  |  |
|       | Climate Change |              | extreme weather events in India: A  |  |  |  |  |  |
|       | (Prof. D. V.   |              | study of 50 years' data, 1970-2019, |  |  |  |  |  |
|       | Bhaskar Rao    |              | weather-and-climate-extremes, Vol.  |  |  |  |  |  |
|       | Award)         |              | No 42, Page No. 1-10.               |  |  |  |  |  |

## Winner of IMS Biennial Awards (2020-2021)

## Winner of IMS Young Scientist Award for 2021

|   | S. No | Name of the  |                |                                      |  |  |  |
|---|-------|--------------|----------------|--------------------------------------|--|--|--|
|   |       | Award        | First Author   | Full Paper                           |  |  |  |
| 1 | 1     | Best Paper   | S. Indira Rani | S. Indira Rani, Arulalan T., John P. |  |  |  |
|   |       | Published in |                | George, E. N. Rajagopal, Richard     |  |  |  |
|   |       | Tropical     |                | Renshaw, Adam Maycock, Dal           |  |  |  |
|   |       | Meteorology  |                | Barker and M. Rajeevan (2021):       |  |  |  |
|   |       | (2021)       |                | IMDAA: High Resolution Satellite-    |  |  |  |
|   |       |              |                | era Reanalysis for the Indian        |  |  |  |
|   |       |              |                | Monsoon Region, Journal of           |  |  |  |
|   |       |              |                | Climate, Volume-34, Issue-12.        |  |  |  |