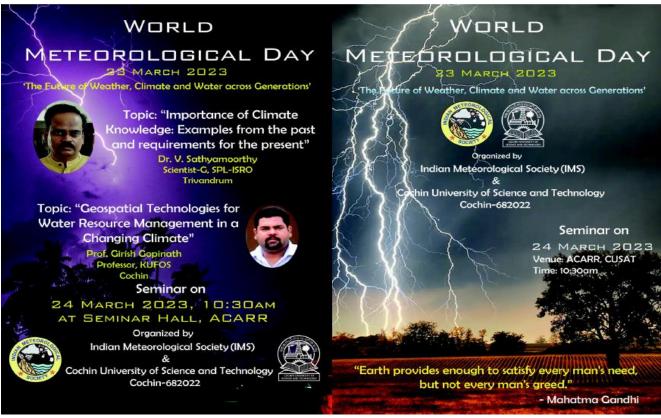

#### 6. IMS Cochin (IMSCo) Chapter

6.1 Delivered popular lectures to public and media about climate change and impacts.

6.2 Conducted training programs for Geography Higher secondary school teachers in establishing weather stations across Higher Secondary Schools inerala.

6.5 Conducted training programs to fishermen community to familiarize various forecast products generated by different forecasting agencies.

6.6 Celebrated WMO day.

6.7 Conducted "Climate change awareness" programs in Nayodaya School.

#### W M Day celebrated by IMS Cochin Chapter

W M Day celebrated by IMS Dehradun Chapter