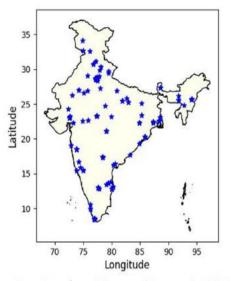

Figure: Location of participants taking part in TROPMET-2022

| Total abstract received | ~470             |
|-------------------------|------------------|
| Category                | Approx.<br>Count |
| Plenary Speakers        | 7                |
| Keynote Speakers        | 26               |
| Invited Speakers        | 36               |
| Oral Talks              | 148              |
| Lightening Talks        | 95               |
| Poster Presentation     | 137              |
| NOC members             | 49               |
| LOC members             | 24               |
| Volunteers              | 68               |
| Total                   | 590              |