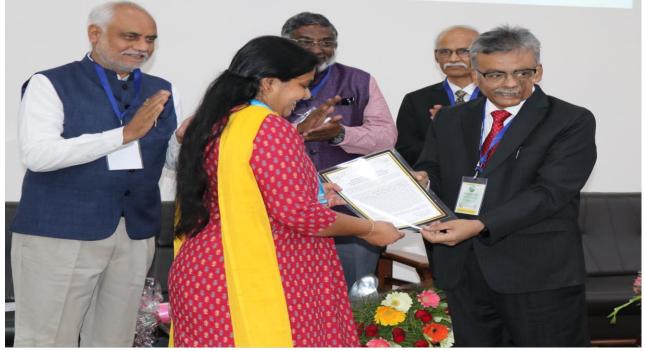

## **TROPMET-2022 INAUGURAL CEREMONY**

Souvenir cum Abstract Book Release & IMS Awards Presentation

| S. No | Name of the    | First Author | Full Paper                          |  |  |  |  |  |
|-------|----------------|--------------|-------------------------------------|--|--|--|--|--|
|       | Award          |              |                                     |  |  |  |  |  |
| 1     | Best Paper     | Soumya       | Soumya Samanta, P. Murugavel,       |  |  |  |  |  |
|       | Published on   | Samanta      | Dinesh Gurnule, Y. Jaya Rao,        |  |  |  |  |  |
|       | Monsoon        |              | Jothiram Vivekanandan, and Thara    |  |  |  |  |  |
|       | Research       |              | V. Prabha (2021): The Life Cycle    |  |  |  |  |  |
|       |                |              | of a Stationary Cloud Cluster       |  |  |  |  |  |
|       |                |              | during the Indian Summer            |  |  |  |  |  |
|       |                |              | Monsoon: A Microphysical            |  |  |  |  |  |
|       |                |              | Investigation Using Polarimetric C- |  |  |  |  |  |
|       |                |              | Band Radar Monthly Weather          |  |  |  |  |  |
|       |                |              | Review, Vol. 149, Page No. 3761-    |  |  |  |  |  |
|       |                |              | 3780.                               |  |  |  |  |  |
| 2     | Best Paper     | Rishi Kumar  | Rishi Kumar Gangwar and Pradeep     |  |  |  |  |  |
|       | published on   | Gangwar      | Kumar Thapliyal (2021): Optimal     |  |  |  |  |  |
|       | Weather and    |              | estimation of total precipitable    |  |  |  |  |  |
|       | Climate        |              | water from INSAT-3D/3DR             |  |  |  |  |  |
|       | Services       |              | Imagers, Journal of the Royal       |  |  |  |  |  |
|       |                |              | Meteorological Society, DOI:        |  |  |  |  |  |
|       |                |              | 10.1002/qj.4215, Page No. 14.       |  |  |  |  |  |
| 3     | Best Paper     | Kamaljit Ray | Kamaljit Ray, R.K.Giri, S.S.Ray,    |  |  |  |  |  |
|       | published on   |              | A.P.Dimri and M.Rajeevan (2021):    |  |  |  |  |  |
|       | Climate        |              | An assessment of long-term          |  |  |  |  |  |
|       | Science and    |              | changes in mortalities due to       |  |  |  |  |  |
|       | Climate Change |              | extreme weather events in India: A  |  |  |  |  |  |
|       | (Prof. D. V.   |              | study of 50 years' data, 1970-2019, |  |  |  |  |  |
|       | Bhaskar Rao    |              | weather-and-climate-extremes, Vol.  |  |  |  |  |  |
|       | Award)         |              | No 42, Page No. 1-10.               |  |  |  |  |  |

## Winner of IMS Biennial Awards (2020-2021)

## Winner of IMS Young Scientist Award for 2021

|   | S. No | Name of the  |                |                                      |  |  |  |
|---|-------|--------------|----------------|--------------------------------------|--|--|--|
|   |       | Award        | First Author   | Full Paper                           |  |  |  |
| 1 | 1     | Best Paper   | S. Indira Rani | S. Indira Rani, Arulalan T., John P. |  |  |  |
|   |       | Published in |                | George, E. N. Rajagopal, Richard     |  |  |  |
|   |       | Tropical     |                | Renshaw, Adam Maycock, Dal           |  |  |  |
|   |       | Meteorology  |                | Barker and M. Rajeevan (2021):       |  |  |  |
|   |       | (2021)       |                | IMDAA: High Resolution Satellite-    |  |  |  |
|   |       |              |                | era Reanalysis for the Indian        |  |  |  |
|   |       |              |                | Monsoon Region, Journal of           |  |  |  |
|   |       |              |                | Climate, Volume-34, Issue-12.        |  |  |  |