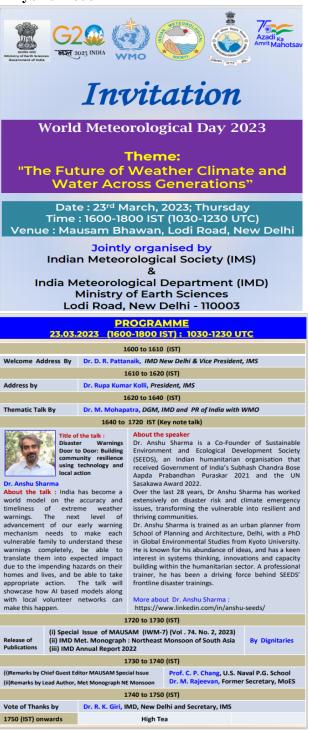

2. World Meteorological Day was jointly organized by IMS and IMD on 23<sup>rd</sup> March 2023 in hybrid mode

| Via webex<br>S cisco<br>DGM Secretariat | Raja Acharya      | admin                 | Priti Sharma   | RS Pareek                |
|-----------------------------------------|-------------------|-----------------------|----------------|--------------------------|
| Rupakumar Kolli                         | Dr. N. Subash     | Dr. Rajni Srivastava  | A.K.Kamra      | Pradeep Sharma           |
| Hari Narain Srivastava                  | DGM Secretariat   | Anshul Chauhan        | Bikash Mohanty | Vijay Kodali             |
| Sushil Dash                             | ranju             | Dr K K Singh, IMD     | Anikender      | icitrg.centre@imd.gov.in |
| Dr. Manish Ranalkar                     | Dr Ajeet P Pandey | IMD DWR Facility Chen | DR S D ATTRI   | +13                      |

Special Issue of MAUSAM as the proceedings of 7th WMO International Workshop on Monsoons (IWM-7), jointly organised by IMD, MoES, IMS, IMPO, IITM and WMO during 22-26 March 2022 has been released on this occasion.