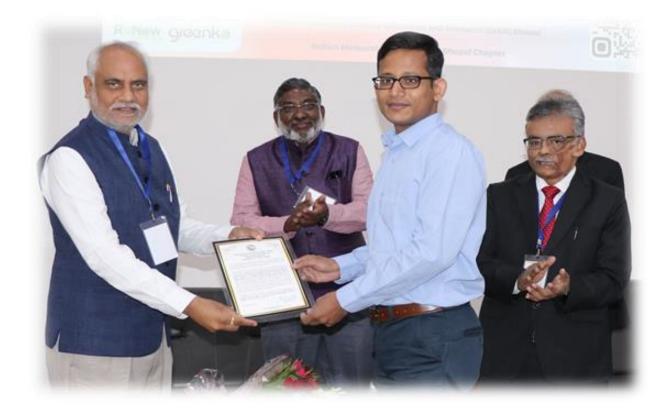

## **TROPMET-2022 INAUGURAL CEREMONY**

Souvenir cum Abstract Book Release & IMS Awards Presentation

| S. No | Name of the    | First Author | Full Paper                          |  |  |  |  |  |
|-------|----------------|--------------|-------------------------------------|--|--|--|--|--|
|       | Award          |              |                                     |  |  |  |  |  |
| 1     | Best Paper     | Soumya       | Soumya Samanta, P. Murugavel,       |  |  |  |  |  |
|       | Published on   | Samanta      | Dinesh Gurnule, Y. Jaya Rao,        |  |  |  |  |  |
|       | Monsoon        |              | Jothiram Vivekanandan, and Thara    |  |  |  |  |  |
|       | Research       |              | V. Prabha (2021): The Life Cycle    |  |  |  |  |  |
|       |                |              | of a Stationary Cloud Cluster       |  |  |  |  |  |
|       |                |              | during the Indian Summer            |  |  |  |  |  |
|       |                |              | Monsoon: A Microphysical            |  |  |  |  |  |
|       |                |              | Investigation Using Polarimetric C- |  |  |  |  |  |
|       |                |              | Band Radar Monthly Weather          |  |  |  |  |  |
|       |                |              | Review, Vol. 149, Page No. 3761-    |  |  |  |  |  |
|       |                |              | 3780.                               |  |  |  |  |  |
| 2     | Best Paper     | Rishi Kumar  | Rishi Kumar Gangwar and Pradeep     |  |  |  |  |  |
|       | published on   | Gangwar      | Kumar Thapliyal (2021): Optimal     |  |  |  |  |  |
|       | Weather and    |              | estimation of total precipitable    |  |  |  |  |  |
|       | Climate        |              | water from INSAT-3D/3DR             |  |  |  |  |  |
|       | Services       |              | Imagers, Journal of the Royal       |  |  |  |  |  |
|       |                |              | Meteorological Society, DOI:        |  |  |  |  |  |
|       |                |              | 10.1002/qj.4215, Page No. 14.       |  |  |  |  |  |
| 3     | Best Paper     | Kamaljit Ray | Kamaljit Ray, R.K.Giri, S.S.Ray,    |  |  |  |  |  |
|       | published on   |              | A.P.Dimri and M.Rajeevan (2021):    |  |  |  |  |  |
|       | Climate        |              | An assessment of long-term          |  |  |  |  |  |
|       | Science and    |              | changes in mortalities due to       |  |  |  |  |  |
|       | Climate Change |              | extreme weather events in India: A  |  |  |  |  |  |
|       | (Prof. D. V.   |              | study of 50 years' data, 1970-2019, |  |  |  |  |  |
|       | Bhaskar Rao    |              | weather-and-climate-extremes, Vol.  |  |  |  |  |  |
|       | Award)         |              | No 42, Page No. 1-10.               |  |  |  |  |  |

## Winner of IMS Biennial Awards (2020-2021)

## Winner of IMS Young Scientist Award for 2021

|   | S. No | Name of the  |                |                                      |  |  |  |
|---|-------|--------------|----------------|--------------------------------------|--|--|--|
|   |       | Award        | First Author   | Full Paper                           |  |  |  |
| 1 | 1     | Best Paper   | S. Indira Rani | S. Indira Rani, Arulalan T., John P. |  |  |  |
|   |       | Published in |                | George, E. N. Rajagopal, Richard     |  |  |  |
|   |       | Tropical     |                | Renshaw, Adam Maycock, Dal           |  |  |  |
|   |       | Meteorology  |                | Barker and M. Rajeevan (2021):       |  |  |  |
|   |       | (2021)       |                | IMDAA: High Resolution Satellite-    |  |  |  |
|   |       |              |                | era Reanalysis for the Indian        |  |  |  |
|   |       |              |                | Monsoon Region, Journal of           |  |  |  |
|   |       |              |                | Climate, Volume-34, Issue-12.        |  |  |  |