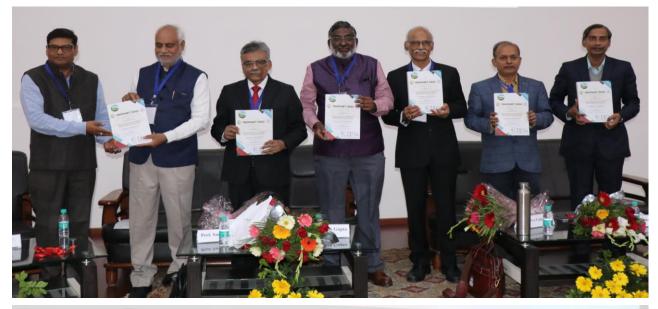

## **TROPMET-2022 INAUGURAL CEREMONY**

Souvenir cum Abstract Book Release & IMS Awards Presentation

| S. No | Name of the    | First Author | Full Paper                          |  |  |  |  |  |
|-------|----------------|--------------|-------------------------------------|--|--|--|--|--|
|       | Award          |              |                                     |  |  |  |  |  |
| 1     | Best Paper     | Soumya       | Soumya Samanta, P. Murugavel,       |  |  |  |  |  |
|       | Published on   | Samanta      | Dinesh Gurnule, Y. Jaya Rao,        |  |  |  |  |  |
|       | Monsoon        |              | Jothiram Vivekanandan, and Thara    |  |  |  |  |  |
|       | Research       |              | V. Prabha (2021): The Life Cycle    |  |  |  |  |  |
|       |                |              | of a Stationary Cloud Cluster       |  |  |  |  |  |
|       |                |              | during the Indian Summer            |  |  |  |  |  |
|       |                |              | Monsoon: A Microphysical            |  |  |  |  |  |
|       |                |              | Investigation Using Polarimetric C- |  |  |  |  |  |
|       |                |              | Band Radar Monthly Weather          |  |  |  |  |  |
|       |                |              | Review, Vol. 149, Page No. 3761-    |  |  |  |  |  |
|       |                |              | 3780.                               |  |  |  |  |  |
| 2     | Best Paper     | Rishi Kumar  | Rishi Kumar Gangwar and Pradeep     |  |  |  |  |  |
|       | published on   | Gangwar      | Kumar Thapliyal (2021): Optimal     |  |  |  |  |  |
|       | Weather and    |              | estimation of total precipitable    |  |  |  |  |  |
|       | Climate        |              | water from INSAT-3D/3DR             |  |  |  |  |  |
|       | Services       |              | Imagers, Journal of the Royal       |  |  |  |  |  |
|       |                |              | Meteorological Society, DOI:        |  |  |  |  |  |
|       |                |              | 10.1002/qj.4215, Page No. 14.       |  |  |  |  |  |
| 3     | Best Paper     | Kamaljit Ray | Kamaljit Ray, R.K.Giri, S.S.Ray,    |  |  |  |  |  |
|       | published on   |              | A.P.Dimri and M.Rajeevan (2021):    |  |  |  |  |  |
|       | Climate        |              | An assessment of long-term          |  |  |  |  |  |
|       | Science and    |              | changes in mortalities due to       |  |  |  |  |  |
|       | Climate Change |              | extreme weather events in India: A  |  |  |  |  |  |
|       | (Prof. D. V.   |              | study of 50 years' data, 1970-2019, |  |  |  |  |  |
|       | Bhaskar Rao    |              | weather-and-climate-extremes, Vol.  |  |  |  |  |  |
|       | Award)         |              | No 42, Page No. 1-10.               |  |  |  |  |  |

## Winner of IMS Biennial Awards (2020-2021)

## Winner of IMS Young Scientist Award for 2021

|   | S. No | Name of the  |                |                                      |  |  |  |
|---|-------|--------------|----------------|--------------------------------------|--|--|--|
|   |       | Award        | First Author   | Full Paper                           |  |  |  |
| 1 | 1     | Best Paper   | S. Indira Rani | S. Indira Rani, Arulalan T., John P. |  |  |  |
|   |       | Published in |                | George, E. N. Rajagopal, Richard     |  |  |  |
|   |       | Tropical     |                | Renshaw, Adam Maycock, Dal           |  |  |  |
|   |       | Meteorology  |                | Barker and M. Rajeevan (2021):       |  |  |  |
|   |       | (2021)       |                | IMDAA: High Resolution Satellite-    |  |  |  |
|   |       |              |                | era Reanalysis for the Indian        |  |  |  |
|   |       |              |                | Monsoon Region, Journal of           |  |  |  |
|   |       |              |                | Climate, Volume-34, Issue-12.        |  |  |  |