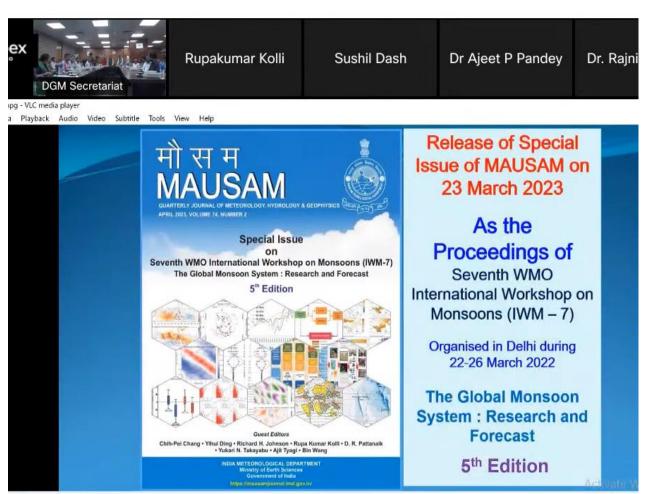

Special Issue of MAUSAM as the proceedings of 7th WMO International Workshop on Monsoons (IWM-7), jointly organised by IMD, MoES, IMS, IMPO, IITM and WMO during 22-26 March 2022 has been released on this occasion.

Release of the special issue of MAUSAM (IWM-7)